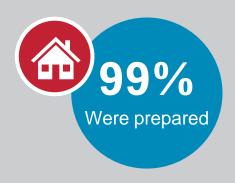

## Prepared for Change in Alert Levels

Was your organisation prepared for the latest change in alert levels?