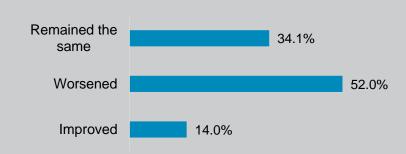

### **Business Confidence**

Do you believe that General Business Conditions in 12 months' time will have Increased, decreased or remained the same?