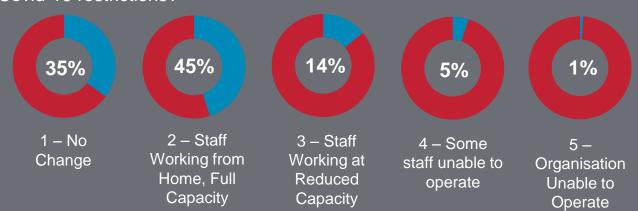

### Workplace Affected by Latest Restrictions

On a scale of 1 – 5, how has your organisation been affected by the latest Covid-19 restrictions?